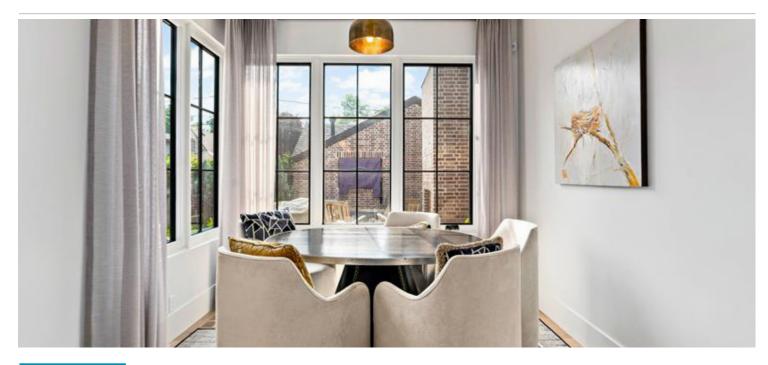

# THE TECHNOLOGY

This home is full of floor to ceiling windows throughout the first floor, letting in an abundance of natural light in each room. The living room also features corner windows looking out to the backyard. Crestron motorized shades and drapes were custom woven to match the Hartmann&Forbes<sup>®</sup> shade fabrics. Crestron shades, spanning 15 feet wide and two stories tall in the main stairwell, offer a dramatic solution for controlling natural ambient light, enhancing both comfort and energy efficiency. The matte black finishes in the home are compatible with the black finishes on the windows. The homeowners can open or close the shades dependent on sunlight to warm or cool the home using the Horizon<sup>®</sup> keypads. The lighting fixtures bring continuous ambiance throughout the home, strategically placed to highlight art and accentuate certain features. A standout feature is the living room TV, dressed in a custom alloy gold frame, adding a touch of luxury to the living space.