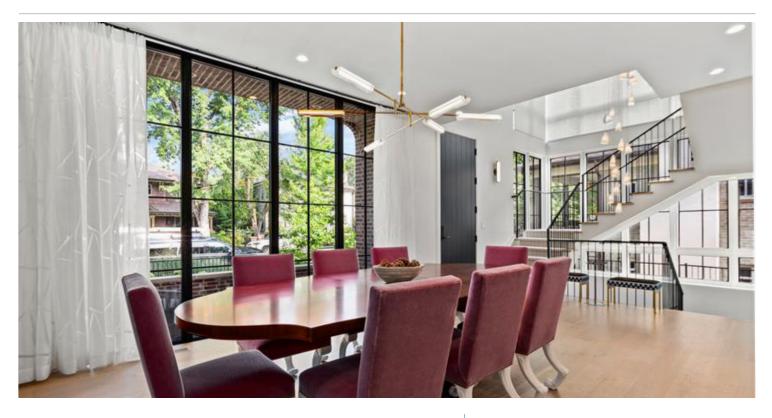

# THE TECHNOLOGY

This home is full of floor to ceiling windows throughout the first floor, letting in an abundance of natural light in each room. The living room also features corner windows looking out to the backyard. Crestron motorized shades and drapes were custom woven to match the Hartmann&Forbes<sup>®</sup> shade fabrics. Crestron shades, spanning 15 feet wide and two stories tall in the main stairwell, offer a dramatic solution for controlling natural ambient light, enhancing both comfort and energy efficiency. The matte black finishes in the home are compatible with the black finishes on the windows. The homeowners can open or close the shades dependent on sunlight to warm or cool the home using the Horizon<sup>®</sup> keypads. The lighting fixtures bring continuous ambiance throughout the home, strategically placed to highlight art and accentuate certain features. A standout feature is the living room TV, dressed in a custom alloy gold frame, adding a touch of luxury to the living space.