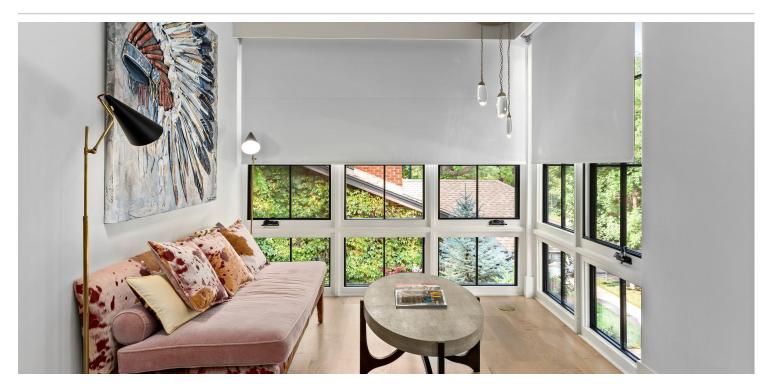

# THE TECHNOLOGY

This home is full of floor to ceiling windows throughout the first floor, letting in an abundance of natural light in each room. The living room also features corner windows looking out to the backyard. Crestron motorized shades and drapes were custom woven to match the Hartmann&Forbes<sup>®</sup> shade fabrics. Crestron shades, spanning 15 feet wide and two stories tall in the main stairwell, offer a dramatic solution for controlling natural ambient light, enhancing both comfort and energy efficiency. The matte black finishes in the home are compatible with the black finishes on the windows. The homeowners can open or close the shades dependent on sunlight to warm or cool the home using the Horizon<sup>®</sup> keypads. The lighting fixtures bring continuous ambiance throughout the home, strategically placed to highlight art and accentuate certain features. A standout feature is the living room TV, dressed in a custom alloy gold frame, adding a touch of luxury to the living space.