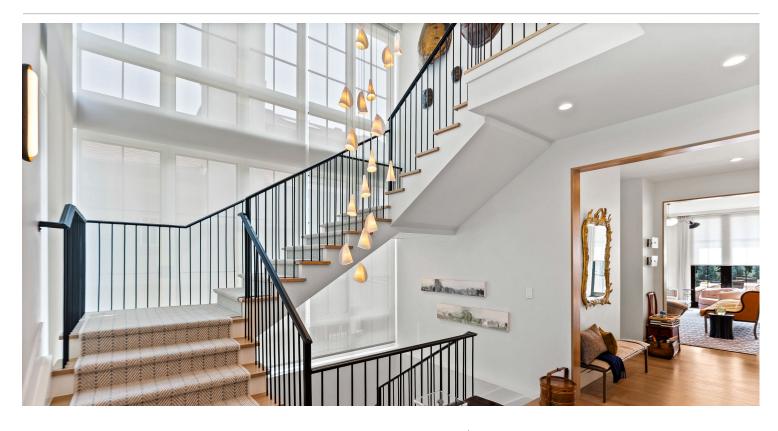

# THE TECHNOLOGY

This home is full of floor to ceiling windows throughout the first floor, letting in an abundance of natural light in each room. The living room also features corner windows looking out to the backyard. Crestron motorized shades and drapes were custom woven to match the Hartmann&Forbes<sup>®</sup> shade fabrics. Crestron shades, spanning 15 feet wide and two stories tall in the main stairwell, offer a dramatic solution for controlling natural ambient light, enhancing both comfort and energy efficiency. The matte black finishes in the home are compatible with the black finishes on the windows. The homeowners can open or close the shades dependent on sunlight to warm or cool the home using the Horizon<sup>®</sup> keypads. The lighting fixtures bring continuous ambiance throughout the home, strategically placed to highlight art and accentuate certain features. A standout feature is the living room TV, dressed in a custom alloy gold frame, adding a touch of luxury to the living space.