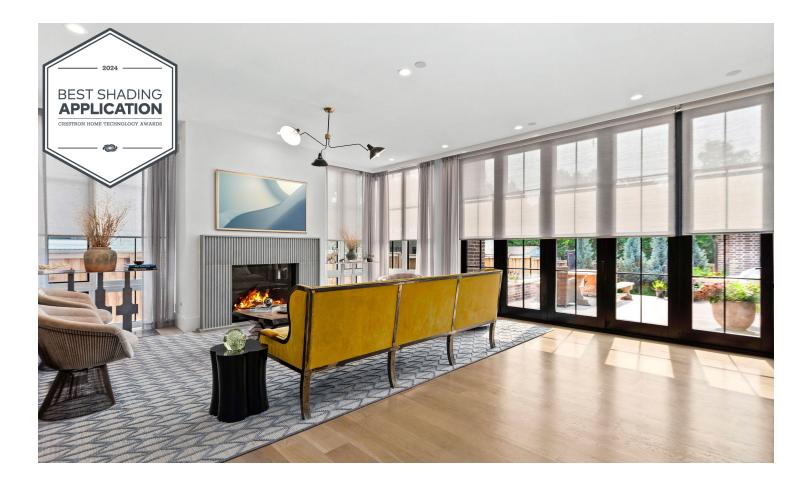

# THE TECHNOLOGY

This home is full of floor to ceiling windows throughout the first floor, letting in an abundance of natural light in each room. The living room also features corner windows looking out to the backyard. Crestron motorized shades and drapes were custom woven to match the Hartmann&Forbes<sup>®</sup> shade fabrics. Crestron shades, spanning 15 feet wide and two stories tall in the main stairwell, offer a dramatic solution for controlling natural ambient light, enhancing both comfort and energy efficiency. The matte black finishes in the home are compatible with the black finishes on the windows. The homeowners can open or close the shades dependent on sunlight to warm or cool the home using the Horizon<sup>®</sup> keypads. The lighting fixtures bring continuous ambiance throughout the home, strategically placed to highlight art and accentuate certain features. A standout feature is the living room TV, dressed in a custom alloy gold frame, adding a touch of luxury to the living space.

#### CASE STUDY | LUMINOUS LIVING

Crestron Home® OS was implemented as the backbone of the home, providing control over climate, lighting, media, and the custom window treatments. Scenes such as 'Good Morning' and 'Good Night' are available as presets on the touch screens and Horizon keypads to allow multiple actions to occur simultaneously with a single touch of a button. Entertainment scenes for audio and lighting are also available for hosting and simplify the management of the home for any event or routine.