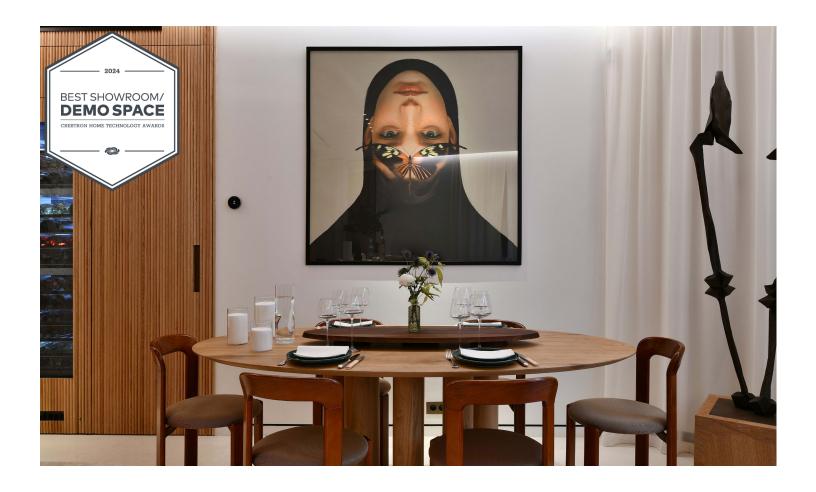

# ELEGANT EXPERIENCES NEAR THE EIFFEL TOWER

Play or stay in this 'Best Showroom/Demo Space' that doubles as a Paris apartment with Crestron Home OS.

This cutting-edge showroom and modern apartment is located in the heart of Trocadero, Paris, only a few steps from the Eiffel Tower. Blending innovation and luxury furniture, this showroom allows visitors and guests to explore state-of-the-art technology while enjoying the elegance and comfort of contemporary Parisian design.

This showroom is a real apartment where architecture and décor have been prioritized, and technology has been carefully

selected. Crestron DM NVX® AV-over-IP and DM NAX® Audio-over-IP were integrated to demonstrate the ease of audio and video distribution. Guests and visitors can easily control all displays in the showroom and experience the same music or event. Some components, such as TVs, are hidden behind mirrors or in lifts, as is often requested in Parisian projects.