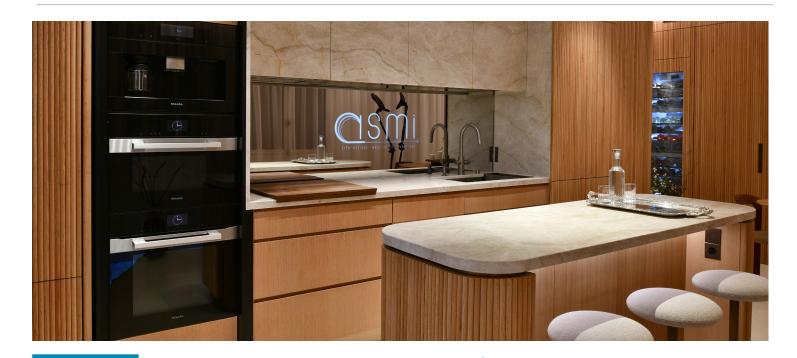

This showroom is a real apartment where architecture and décor have been prioritized, and technology has been carefully

selected. Crestron DM NVX® AV-over-IP and DM NAX® Audio-over-IP were integrated to demonstrate the ease of audio and video distribution. Guests and visitors can easily control all displays in the showroom and experience the same music or event. Some components, such as TVs, are hidden behind mirrors or in lifts, as is often requested in Parisian projects.