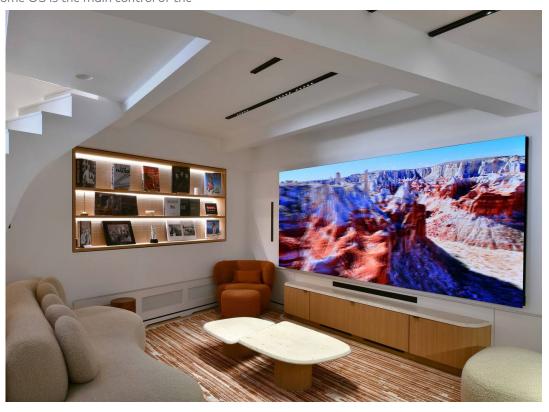

This showroom is a real apartment where architecture and décor have been prioritized, and technology has been carefully

selected. Crestron DM NVX® AV-over-IP and DM NAX® Audio-over-IP were integrated to demonstrate the ease of audio and video distribution. Guests and visitors can easily control all displays in the showroom and experience the same music or event. Some components, such as TVs, are hidden behind mirrors or in lifts, as is often requested in Parisian projects.

Other features of this showroom are purpose-built for visitors to enjoy a relaxing stay in the apartment. Scenes such as 'arrival' and 'departure' are set for guests to press and have lights, audio, and HVAC turned on or off easily. There is also a music button in each room and bathroom to add an extra layer of comfort while visiting. Drapes in the living room are hidden and when drawn, can completely change the ambiance and style of the room. Events such as the 2024 Olympics or Fashion Week draw visitors as well as influencers or artists who want to create content in a comfortable and luxurious environment.