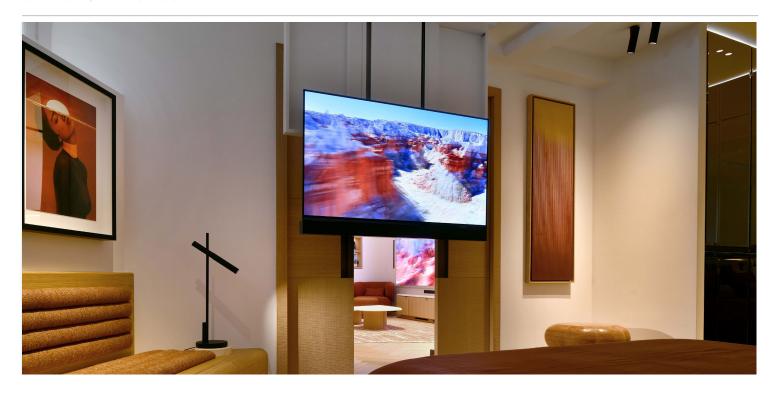

This showroom is a real apartment where architecture and décor have been prioritized, and technology has been carefully

selected. Crestron DM NVX® AV-over-IP and DM NAX® Audio-over-IP were integrated to demonstrate the ease of audio and video distribution. Guests and visitors can easily control all displays in the showroom and experience the same music or event. Some components, such as TVs, are hidden behind mirrors or in lifts, as is often requested in Parisian projects.